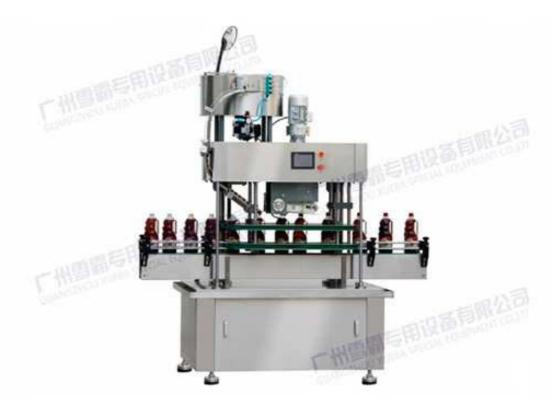

## SFYG-120 Automatic Crawler Capping Machine

### Feature:

- Advanced HMI operation, PLC control;
- Automatic cap stamping and cap hanging; afterwards, bottles are calibrated before being fed to the capping mechanism by the bottle-clamping belt. Bottle caps will be pressed tighter and tighter thanks to the capping belt design.
- Capping speed is fast and conformance rate is high. Sealing performance is good after capping.
- The surface is made of 304 stainless steel.

### Application:

• It applies to capping and sealing of bottles for soy source, vinegar and vegetable oil.