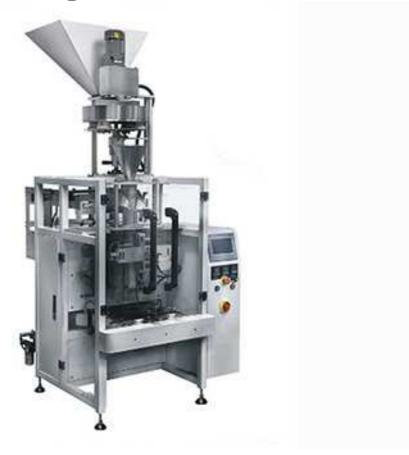

# Automatic Vertical Packing Machine HTL-420A

## **Description:**

- 1. It suits to pack various granules, like peanut, sunflower seeds, almonds, chocolate, raisins, rice, nuts, sugar, salt, beans, popcorn, cookies, biscuits, tea, grain, cereal, desiccant, chips etc.
- 2. It's fully automated operation, is improved and the production of a kind of high quality, high performance automatic packaging machine, complete automatic feeding, measuring, bag-making, deviation, filling, sealing, date printing and finished product output and a series of automatic functions.

#### **Machine Function:**

- 1. Servo motor (Panasonic / Japan) drawing film, the tension membrane more accurate, faster, more accurate measurement.
- 2. PLC computer system (Panasonic / Japan), function is more stable, adjust it with any parameters.
- 3. Touch Screen (WEINVIEW / Taiwan): Chinese & English touch screen display, intuitive and simple operation.
- 4. Independent temperature control system, the precision can be up to + / 1 degrees.
- 5. Horizontal and vertical sealing temperature control independently, suitable for all kinds of composite film, PE film packaging materials, etc.
- 6. Packaging style diversified, back sealing, gusset bag, continuous bags, punching, block bottom bag etc.
- 7. Simple and fast bag size changeover without tools.
- 8. Compact small size design, small footprint.
- 9. Easy to maintain-low maintenance.
- 10. Work environment quiet, low noise, saving energy.