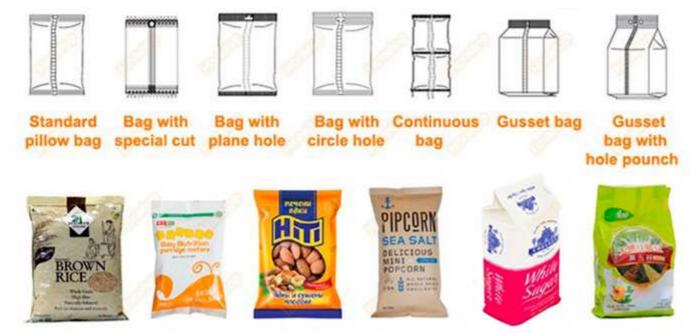

## **Pouch Drawing & Samples:**

#### **Machine Function:**

- 1. Servo motor (Panasonic / Japan) drawing film, the tension membrane more accurate, faster, more accurate measurement.
- 2. PLC computer system (Panasonic / Japan), function is more stable, adjust it with any parameters.
- 3. Touch Screen (WEINVIEW / Taiwan): Chinese & English touch screen display, intuitive and simple operation.
- 4. Independent temperature control system, the precision can be up to + / 1 degrees.
- 5. Horizontal and vertical sealing temperature control independently, suitable for all kinds of composite film, PE film packaging materials, etc.
- 6. Packaging style diversified, back sealing, gusset bag, continuous bags, punching, block bottom bag etc.
- 7. Simple and fast bag size changeover without tools.
- 8. Compact small size design, small footprint.
- 9. Easy to maintain-low maintenance.
- 10. Work environment quiet, low noise, saving energy.