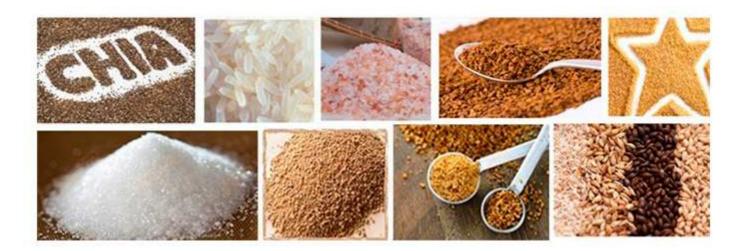

## **Description:**

- 1. It suits to pack various granules, like peanut, sunflower seeds, almonds, chocolate, raisins, rice, nuts, sugar, salt, beans, popcorn, cookies, biscuits, tea, grain, cereal, desiccant, chips etc.
- 2. It's fully automated operation, is improved and the production of a kind of high quality, high performance automatic packaging machine, complete automatic feeding, measuring, bag-making, deviation, filling, sealing, date printing and finished product output and a series of automatic functions.

### **Application:**