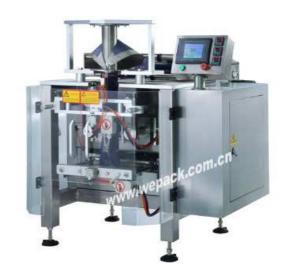

## Vertical Form Fill & Seal Machine ATV-300S / ATV-300D

## **Main Features:**

- 1) Compact and operator—friendly design.
- 2) PLC control, touch screen interface.
- 3) Quick and easy size change.
- 4) Intermittent motion.
- 5) For all heat-sealable wrapping materials and PE films.
- 6) For pillow and gusseted bag with a volume of up to 7500cm3.

## **Application:**

The ATV-300S and ATV-300D series vertical form fill and seal machines are used for bag packaging, they are predestined for packaging wet noodle, cut—salad, chicken piece and other food or non-food products.

## **Technical Parameters:**

| Model              | ATV-300S               | ATV-300D                      |
|--------------------|------------------------|-------------------------------|
| Construction       | Stainless steel        | Stainless steel               |
| Packing speed      | 20—60 bags per min     | 20—100 bags per min           |
| Bag size           | L:100—300mm W:70—300mm | L:100—300mm W:70—300mm        |
| Bag style          | Pillow bag, Gusset bag | Pillow bag, Gusset bag        |
| Flim width         | Max. 620mm             | Max. 620mm                    |
| Flim thickness     | 0.04-0.12mm            | 0.04-0.12mm                   |
| Overall dimensions | 1450×1180×1300mm       | 1450×1180×1300mm              |
| Compress air       | 0.6Mps 0.6m³/min       | 0.6Mps 0.4m <sup>3</sup> /min |
| Power supply       | 3KW 220V 50HZ          | 3.5KW 220V 50HZ               |