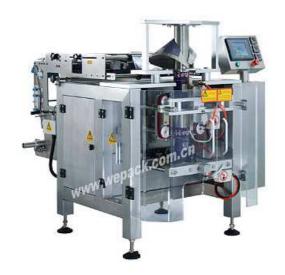

## Vertical Form Fill & Seal Machine ATV-300S / ATV-300D

## **Main Features:**

- 1) Compact and operator—friendly design.
- 2) PLC control, touch screen interface.
- 3) Quick and easy size change.
- 4) Intermittent motion.
- 5) For all heat-sealable wrapping materials and PE films.
- 6) For pillow and gusseted bag with a volume of up to 7500cm3.

## **Application:**

The ATV-300S and ATV-300D series vertical form fill and seal machines are used for bag packaging, they are predestined for packaging wet noodle, cut—salad, chicken piece and other food or non-food products.

## **Technical Parameters:**

| Model              | ATV-300S               | ATV-300D                      |
|--------------------|------------------------|-------------------------------|
| Construction       | Stainless steel        | Stainless steel               |
| Packing speed      | 20—60 bags per min     | 20—100 bags per min           |
| Bag size           | L:100—300mm W:70—300mm | L:100—300mm W:70—300mm        |
| Bag style          | Pillow bag, Gusset bag | Pillow bag, Gusset bag        |
| Flim width         | Max. 620mm             | Max. 620mm                    |
| Flim thickness     | 0.04-0.12mm            | 0.04-0.12mm                   |
| Overall dimensions | 1450×1180×1300mm       | 1450×1180×1300mm              |
| Compress air       | 0.6Mps 0.6m³/min       | 0.6Mps 0.4m <sup>3</sup> /min |
| Power supply       | 3KW 220V 50HZ          | 3.5KW 220V 50HZ               |