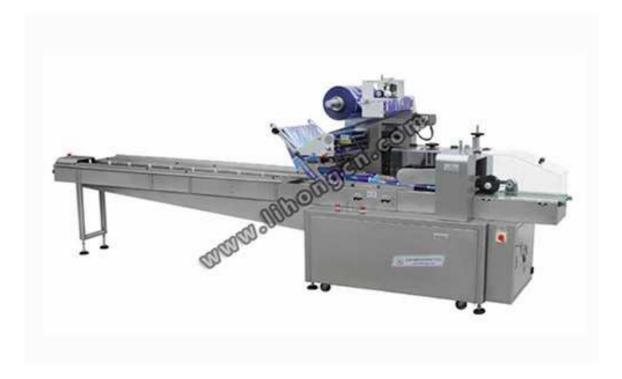

## Flow Packing Machine GZB-550

Flow Pack Machine – GZB model design provides for packaging of piece products in 3- side bags. This machine is suitable for individual product as well as group product in container (tray). Bags are made of heat seal film in rolls.

## The following products can be packaged:

- 1. Piece-product packaging: bread, chocolate enrobed cheese bar, cookies, waffles, cotton wool, soap, etc.
- 2. Group packaging: waffles, meat chops, bakery, soap, sponges, biscuit with tray etc.
- 3. Irregular standard products need to be specified.
- 4. Touch screen and PLC control