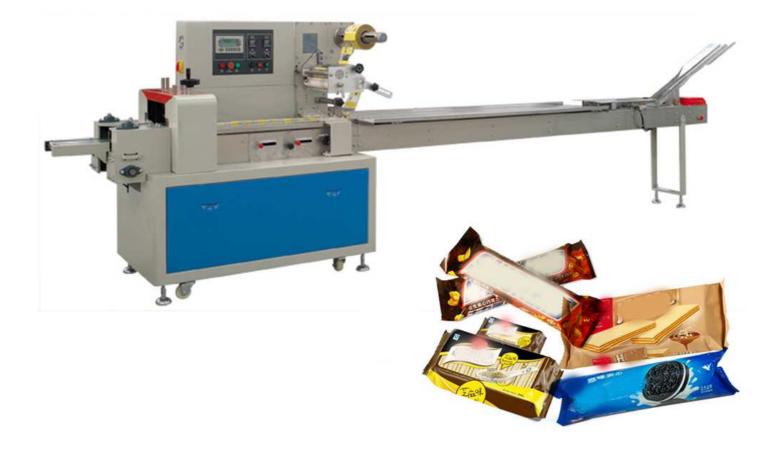

## HDL-450DT Without Pallet Automatic Packaging Machine

## **Product description:**

Suitable for the batch packing without pallet of biscuit ect.

## Specifications:

| Туре               | HDL-450DT                |
|--------------------|--------------------------|
| Film width         | Max.450mm                |
| Bag length         | 130-450mm                |
| Product width      | 30-70mm                  |
| Prouduct height    | 30-65mm                  |
| Film roll diameter | Max.320mm                |
| Pakaging rate      | 30-70bag/min             |
| Power              | 220v 50/60Hz 3KW         |
| Machine size       | (L)5520*(W)820*(H)1400mm |
| Machine weight     | About 10000KG            |