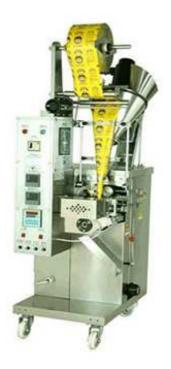

## Automatic Powder Forming Filling Sealing Machine BT-60AF

This machine is suitable for the package of powder material such as seasoning powder, curry powder, pepper powder, milk tea powder, Chocolate powder, etc.

## FEATURES

1. Bag form method: 3 side seal, 4 side seal and back side seal

2. The machine can be micro computer control or imported PLC control

3. The machine can automatically finish bag making, measure, fill, seal and cutting.

4. All the works of bag-making, measuring, filling, sealing, cutting and heat printing codes can be done automatically.

5. The machine adopts screw measurement and feeding, make the measurement more accurate.