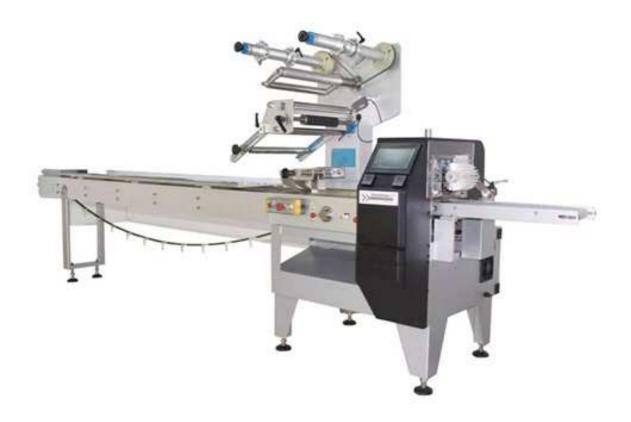

## SZ180 Horizontal Packing Machine

Suitable for fully automatic packing of cake, bread, biscuit, candy, daily product, hardware, box or tray irregular products etc.

## Main characteristics & Structure features:

- 1. This machine is equipped with three servo system. With highest packing speed.
- 2. The machine structure well designed, easy for maintain, low noisy, no need do to much adjusting, open machine directly using.
- 3. The machine can choose to equipment with automatic feeding conveyor, good expansibility.
- 4. All-purpose bag former, can adjust freely. Easy operation and fast.
- 5. The machine design conforms to National GMP standard.