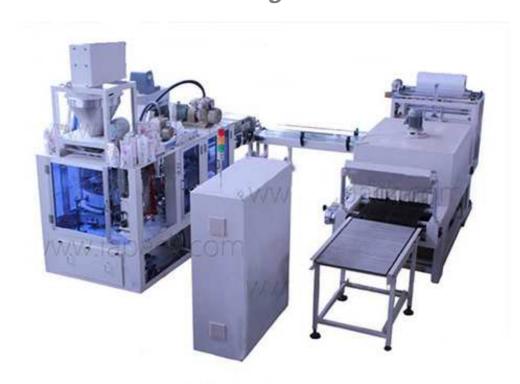

## Flour Automatic Pouch Packing Machine ZT8-2000

This packaging line consists of one set of auger filling machine, one set of main flour paper bag packaging machine, one set of controlling case, one set of stacking system and one set of heat shrink packaging machine.

Functions: Flour measuring---bag opening&filling---bag clamping---cutting---bag top side folding---gluing---output---arraying---heat shrinking---output