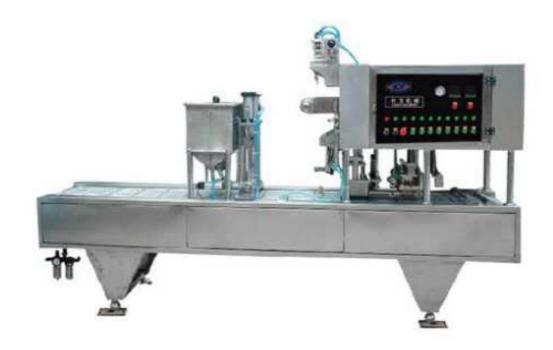

## MY-AC2 Auto Drop Cup Filling and Sealing Machine For Liquid

This series is widely used in various kinds of plastic cup for liquid filling and sealing. It can automatically finish the process of filling, sealing, cutting, printing the code, sterilizing in ultraviolet radiation and falling cup etc.

It can be customized that according to your special requirements. Can be customized for packing ice cream, yogurt, milk, soymilk, chili sauce, juice, honey, ketchup, mineral water and so on.

High efficiency, four cups can be filled, sealed, and trimmed at the same time in the machine. Can mix date printer according to customer's demand.

Revision device of photoelectric sensors are installed in the machine to auto revise the positive of sealing film through detection of color mark, assuring the accurate position of the sealing pattern.

## Specification:

| Model            | MY-AC2                                                                  | Cup applicable  | plastic cup  |
|------------------|-------------------------------------------------------------------------|-----------------|--------------|
| Voltage          | 220V/50Hz                                                               | Power           | 3.5KW        |
| Filling Capacity | Customized                                                              | Filling range   | 50-300ml     |
| Dimension        | 3300*710*1700mm                                                         | Weight          | about 700 kg |
| Driven type      | electric                                                                | Automatic grade | automatic    |
| Application      | Lavazza Blube coffee capsules/K cup capsules/Nespresso coffee capsules. |                 |              |