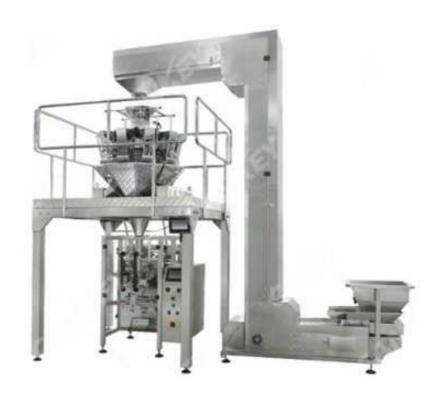

# Automatic Vertical Chifles Packaging Machine CK-LK1000

## **Vertical Chifles Packaging Machine Working Principle:**

Turn on the power and set the temperature to constant temperature→Setting parameters (bag size and package weight)→Manually feeding to the storage hopper, vibrating and feeding to the lifting conveyor→The material hoist starts to transport materials→Electronic combination scale measurement→Print production date→Bag making→Filling→Gas filled→Sealing→Cutting→Finished product output

#### **Vertical Packaging Machine Features:**

- O Chinese and English touch screen display, intuitive and simple operation.
- O PLC computer control system, running more stable, can adjust any parameters without stopping.
- O This vertical packaging machine can store ten sets of parameters and replace the materials more accurately.
- O The servo motor is used for pulling and the positioning is more accurate.
- O Independent temperature control system with an accuracy of ±1 °C.
- O Chifles packaging machine can be applied to various packaging materials such as composite film, PE film.