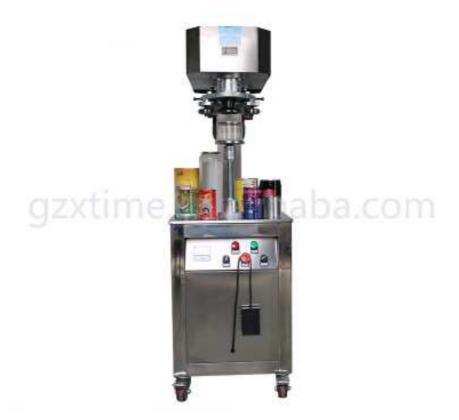

XT-FGJ100A1 Semi-Automatic Can Body Rotary Can Sealing Machine

1. Seaming rollers are made of stainless steel 304# with high hardness, rust-proof and excellent sealing performance.

2. Left and right Seaming rollers are simple and reasonable in structure, convenient to adjust.

3. All electrical components adopt well-known high-end parts which have stable and reliable performance.

4. Structure is simple. Easy for maintenance. Can body will rotary when sealing. Suitable for dry food.

5. For various of round tin cans, aluminum cans, paper cans and PET cans. It is an ideal equipment of food, beverage, pharmaceutical and other industries.

## **Product Details:**

- Material: Stainless steel
- Qty of sealing head: 1
- Sealing speed: 10-20pcs/min. (depending on worker's proficiency)
- Sealing height: 35-200mm (shall be customized in case of exceeding 200mm)
- Can diameter: 35-180mm
- Working voltage: AC220V 50/60Hz
- Electricity power: 0.55KW
- Weight: 100KG
- Dimension: 450\*550\*1450mm;
- Payment terms: TT (30% before production, 70% before shipment)