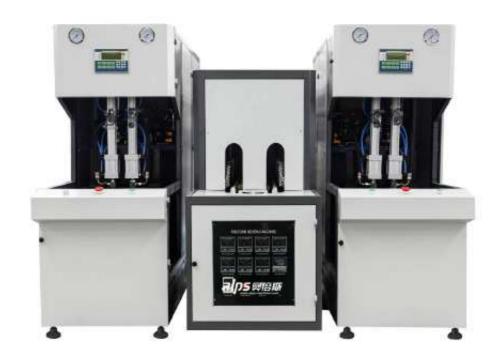

## Semi Automatic Bottle Blow Molding Machine SBM1500

Semi automatic bottle blow molding machine is suitable for producing PET plastic containers and bottles from 0.1L to 20L. It is widely used to produce the mineral water bottle, carbonated drink bottle, Juice bottle, pesticide bottle, oil bottle, daily chemical bottle, cosmetics bottle, wide-mouth Jar, PET can etc.

## **Technical Data:**

| Model                         | SBL800                | SBL1500             |
|-------------------------------|-----------------------|---------------------|
| Bottle sizes                  | 0.1L-2L               | 0.1L-2L             |
| Remarks                       | one blower + one oven | Two blower+one oven |
| Capacity (bottles/hour)       | 800bph                | 1500bph             |
| Total power                   | 15KW                  | 25KW                |
| Max bottle height             | <350mm                | <350mm              |
| Max bottle diameter           | <120mm                | <120mm              |
| High pressure air consumption | 1.0m3/min 30kg        | 1.2m3/min 30kg      |
| Weight                        | 500kg                 | 800kg               |