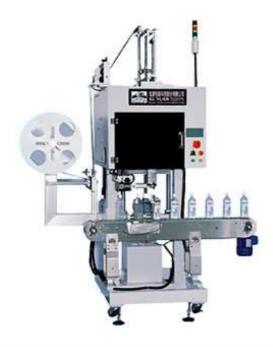

## Automatic Shrinkable Label Inserting Machine XYL-060

Our company offers Shrink Materials, Labeling Machine, Automatic Label Shrinking, Labeling Machinery and Label Inserting Machine with superior quality and reasonable price.

## **Description:**

- Steel structure of machine's frame & safety acrylic door constructed to ensure operators safety.
- Setting & operating from the interface to reveal the unusual situation of the machine.
- Synchronous adjustment design makes machine to be easier operation without professional technician.
- Only few minutes change over time to fit different size of container.
- Simple & guick structure of label unwinds for time saving and ensure safety.
- Clear sight of label unwind system to avoid mistakes happen easily from operators.
- Single driving wheel design keeps the stability of mandrel inserting movement.
- Saving the cost by flexible accessory design.
- To meet customize inserting requirement by offering various accessory with the machine.