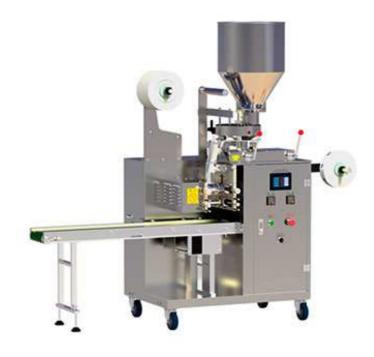

## Automatic Continuous Hanging Line And Label Tea Bag Packing Machine MZH-11

This Automatic continuous hanging line and label tea bag packing machine is Suitable for automatic packaging of crushed tea, medicinal tea, coffee, plants and similar products.

## **Details are introduce**

- 1. This Automatic continuous hanging line and label tea bag packing machine can automatically complete bag-making, metering, filling, sealing, cutting and counting functions.
- 2. This Tea Bag Packing Machine machine adopts touch screen operation, PLC control to change the bag length without changing the gear, and a conveyor belt for finished products is configured randomly.
- 3. **Packaging capacity:** 3-10 g (1.6-26ml).
- 4. **Packaging speed:** 30-60 pcs/min (depending on the characteristics of materials)
- 5. Sealing form: three side sealing
- 6. **Label size:** length \* width 20\*28(mm) /20\*25(mm) /20\*20(mm)
- 7. Bag-making size: length: 50-80 (mm) width: 45-80 (mm)
- 8. **Power supply:** 220 v / 50 hz / 1.6 KW
- 9. Weight: about 350Kg
- 10. **Overall size:** 900\*750\*1750 (mm) (length \* width \* height)