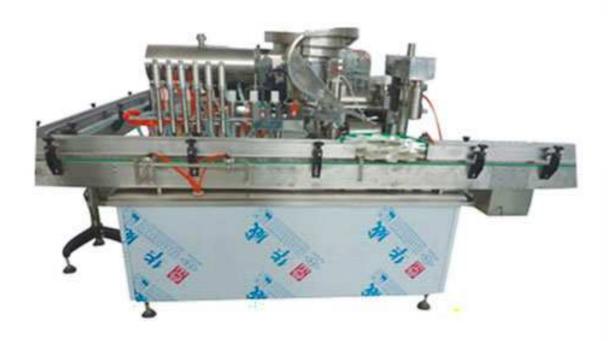

## Jam Filling and Sealing Machine

This jam filling and sealing machine is the main part of jam production line, and it is mainly used for filling, capping, and sealing 30-500ml bottles.

It integrates filling and sealing into one body, and it is easy to change bottles. It is mainly comprised of cylinder filling device, capper and sealing sector.

## Features:

- 1. Reliable performance, good filling control capacity, no leakage, small space occupation, and high filling speed.
- 2. One-button operation system ensures easy control of the jam filling and sealing machine.
- 3. Many components are detachable, and there is no need for special maintenance.
- 4. Advanced design, compact structure, and easy to change bottles.

## **Main Parameters:**

| Production Capacity | 2000~3000 bottle/hour             |
|---------------------|-----------------------------------|
| Bottle Size         | 100~750ml glass or plastic bottle |
| Package Accuracy    | +-1%                              |
| Sealing Rate        | ≥99%                              |
| Power               | 2KW                               |
| Electric Supply     | 380V/50hz, 3phase                 |
| Size                | 2500×900×1600                     |