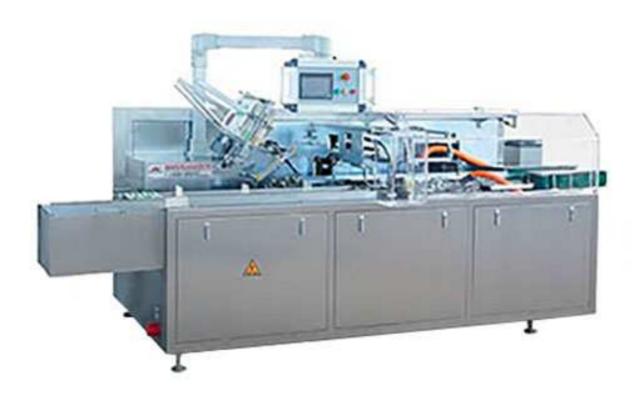

# KXZ-200B Automatic Foods Cartoner Machine With Tray



## **Technical specifications**

• Speed: 30-80box/min

• Box Thickness range: 250-450g/m2 (according to its size to confirm)

• Box Size Range: Length: 70-350mm

Width: 80-200mm Height: 20-90mm

#### Compressed air

Working pressure: ≥0.6mpa
Air consumption: 20m3/h
Power supply: 380V 50Hz

Motor Power: 1.5KW

• Machine dimension (L×W×H): 3500×1350×1900mm

Machine weight: Appro 1500KGS

#### Standard features

- Touch Screen HMI controls
- PLC program
- Japan Omron electric parts (inverter, PLC, touch screen)
- Germany sick photocell
- Spain meler hot melt glue
- Auto conveyor
- Vacuum assisted pre-break

- Various size are available in machine within machine size range
- Without product, carton will be not sucked down
- Auto display trouble, alarm and count finished product
- Overload p