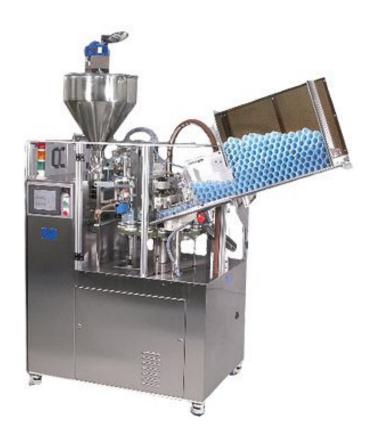

### Tube Filling & Sealing Machinery TK850-HA

#### **Machine Advantage**

The TK850-HA modal unit adapts mechanical and strengthened assemblies, productions made smooth, production speed optimal and a high filling accuracy. Filling complies with cGMP standards. Easy change over of parts for varying tube dimensions.

#### **Machine Specification**

**Production** MAX. 60 tubes/min; according to filling volume and massspecifications

**Tube Range** Tube diameter  $\phi$  10 ~ 52 mm; ; Tube + Cap : 50 ~ 280mm

Filling volume 2 ~ 320 ml