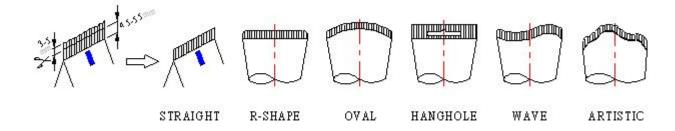

according to filling volume and massspecifications

**Tube Range** Tube diameter  $\phi$  10 ~ 52 mm; ; Tube + Cap : 50 ~ 280mm

Filling volume 2 ~ 320 ml

Filling Accuracy ± 0.5% (Ext 100ml)

Operational system Adjustable 20 ~ 60 cycles/minute

**Electrical Requirements** Depends on Customer Specification. Main Motor 2 HP (1.5KW)

Weight Net.850kg / Gr.1100kg

Crated Dimensions 2.0M(L) x 1.7(L) x 1.9(H)

Air Pressure 6 bar

Air Consumption 800 L/min

Operator 1 Person

# **Applicable Coverage**

Pharmaceutical Ointments, Hair Color Cream...

Cosmetics Face Wash, Lotion, Facial Mask, Lip Gloss...

Chemical Toothpaste, Silicone...

Food Chocolate, Mustard...

Tube Materials Plastic Tubes & Laminated Tubes

Filling Range Low, medium and High Viscosity Product Scopes

## **Trimming Styles**