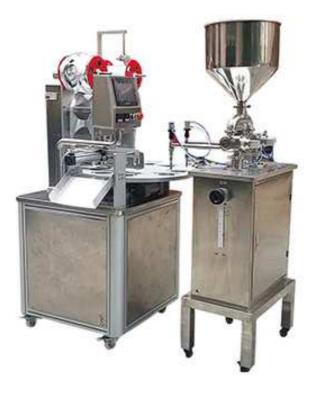

## Automatic Plastic Cup Filling and Sealing Machine LD801R

Automatic plastic cup filling and sealing machine is pneumatic type rotary sealing machine, suit for sealing PP/PET/PS/PVC..., rectangular, square or round kinds tray/cup, possible add with filler, conveyor.

## Description

Rotary type plastic cup filling and sealing machine belong to automatic plastic cup packing machine, the whole machine is made of stainless steel 304. Simple and reasonable structure, sealing of high efficiency and easy operation; Suitable for various sizes of plastic cup, plastic trays and special-shaped plastic containers heat sealing, fill liquid, paste (like water, juice, jelly) it's widely used in pharmaceutical, cosmetic and food industries.

6. Optional code printer, timing roll of film and mold replaceable, easy to remove and install new mold;

7. Can be used with a variety of equipment collocation, such as liquid filling machine, paste filling machine, filling packing line etc.;