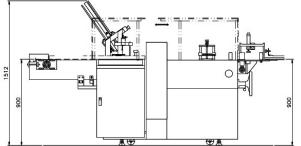

## Technical data

| Model                      | CJ-120 Automatic Cartoning machine (Horizontal Type ) |
|----------------------------|-------------------------------------------------------|
| Working Capacity           | 20-120 carton/min (Based on the different product)    |
| Carton size range          | 20-90mmW x 12-60mmD x 60-210mmH                       |
| Power Consumption          | 220V single phase, 50/60HZ                            |
| Air Consumption            | 90L/min @ 6 Bars                                      |
| Machine Dimensions (LxWxH) | 2678x1230x1512 (mm)                                   |
| Machine Weight             | 1350KGS                                               |

## Layout