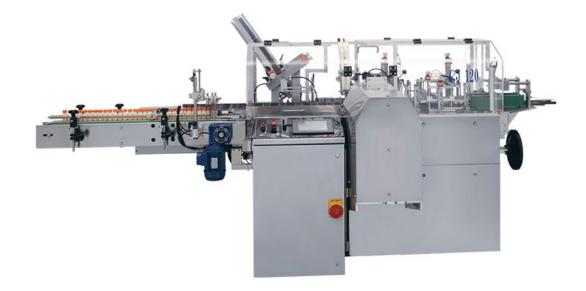

## Secondary Packaging (Cartoning) CJ-120

The cartoning equipment applies the horizontal automatic production operation. The equipment is suitable for fewer types with higher capacity products.

## Technical data

| Model                      | CJ-120 Automatic Cartoning machine (Horizontal Type ) |
|----------------------------|-------------------------------------------------------|
| Working Capacity           | 20-120 carton/min (Based on the different product)    |
| Carton size range          | 20-90mmW x 12-60mmD x 60-210mmH                       |
| Power Consumption          | 220V single phase, 50/60HZ                            |
| Air Consumption            | 90L/min @ 6 Bars                                      |
| Machine Dimensions (LxWxH) | 2678x1230x1512 (mm)                                   |
| Machine Weight             | 1350KGS                                               |