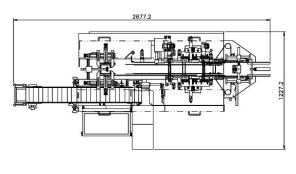

## Technical data

| Model                      | CJ-120 Automatic Cartoning machine (Horizontal Type ) |
|----------------------------|-------------------------------------------------------|
| Working Capacity           | 20-120 carton/min (Based on the different product)    |
| Carton size range          | 20-90mmW x 12-60mmD x 60-210mmH                       |
| Power Consumption          | 220V single phase, 50/60HZ                            |
| Air Consumption            | 90L/min @ 6 Bars                                      |
| Machine Dimensions (LxWxH) | 2678x1230x1512 (mm)                                   |
| Machine Weight             | 1350KGS                                               |

## Layout