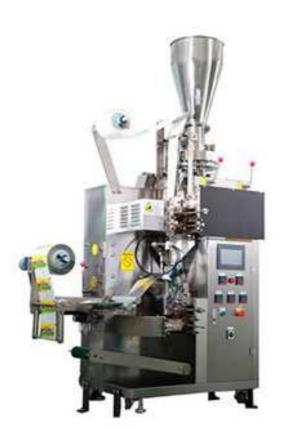

## Tea Packing Machine /Tea Bag Packing Machine XH-68

This is a very good small automatic tea bag machine, compared with large tea packaging equipment, it is simple to operate and low maintenance cost. Compared with a manual tea packaging machine, the automatic filter tea bag packaging machine has very good performance. Faster to help entrepreneurs get a higher ROI.

## **Technique Performance**

| Model              | XH-68                                                     |
|--------------------|-----------------------------------------------------------|
| Packing Speed      | 30-60 bags/min                                            |
| Filling Range      | 3-15ml                                                    |
| Outer bag size     | (L)70-90 (W)80-120mm                                      |
| Inner bag size     | (L)50-80 (W)50-70mm                                       |
| Label size         | (L)20-40 (W)40-55mm                                       |
| Power              | 3.5KW                                                     |
| Total power        | 220V/50HZ                                                 |
| Packing material   | Paper/Plastic, Plastic/Plastic, Plastic/Aluminum/Plastic, |
|                    | Paper/Aluminum/Plastic, Tea filter paper                  |
| Net weight         | 500kg                                                     |
| Overall dimensions | (L)900*(W)610 *(H)1500mm                                  |