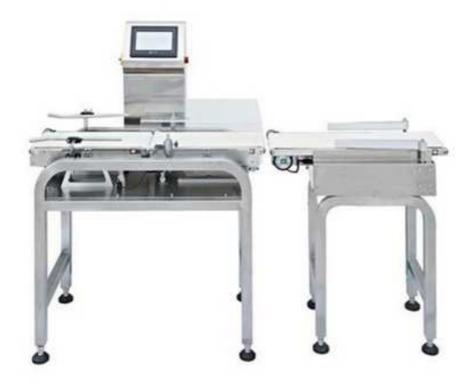

## Standard Check Weigher

Standard Check Weigher can handle various packaging forms, including bulk paper bags, plastic bags, cartons, metal film packaging and so on. The maximum conveying speed is 55 m/min.

## Features:

- •Intelligent construction.
- •Auto program setting for easy operation.
- Production records in details.
- •PLC control system with industry touch screen panel.
- •Quick Release design.