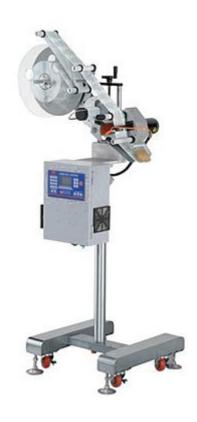

## Automatic Top Labeling Machine (Stand Alone) CY-100

## Features:

- 1. The machine all made up of stainless steel and aluminum alloy from main board, main frame, conveyor belt table, legging, to interface. Main frame is qualified according to G.M.P standard.
- 2. To connect conveying belt.
- 3. Suitable for independent operation, also possible for connection with line operation.