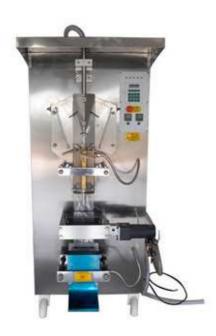

## Soya Milk Packing Machine TPP-SJ1000

This soya milk packing machine is suitable for filling water, milk, soya milk, soy sauce, vinegar, yellow rice wine and other liquid, soya milk packing machine is back packing type.

## **Application:**

This soya milk packing machine is suitable for filling water, milk, soya milk, soy sauce, vinegar, yellow rice wine and other liquid.