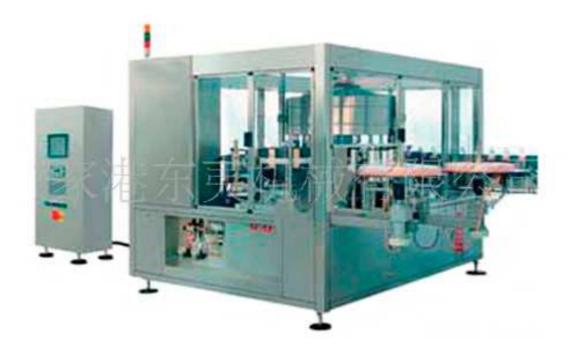

## Standards for Labeling Machine TB-150

This machine uses large quantities of aluminum and high strength, the corrosin-resistant stainless steel, so that the overall structure of the machine more durable and it's performance is more modular, user-frirndly design makes the adjustments more easily and change style much simpler. Using the man-machine interface in the control ststem, which is easy to learn and under-stand

## **Technical Parameters:**

| Model:                 | TB-150                                                                                     |
|------------------------|--------------------------------------------------------------------------------------------|
| Labeling speed:        | 150-180 (bottle / min)                                                                     |
| Maximum label width:   | 10~130mm, length: 15~300mm (which can be designed according to customer requirements) (mm) |
| Type of packing:       | Cup, tube, cans, boxes, bottles, cans, boxes, cans and other                               |
| The stuck object size: | 10~230mm (can be designed according to customer requirements) (mm)                         |
| Structural materials:  | SUS303/304 stainless steel                                                                 |
| Power supply:          | one-way AC 220V + 2%, 50/60Hz                                                              |