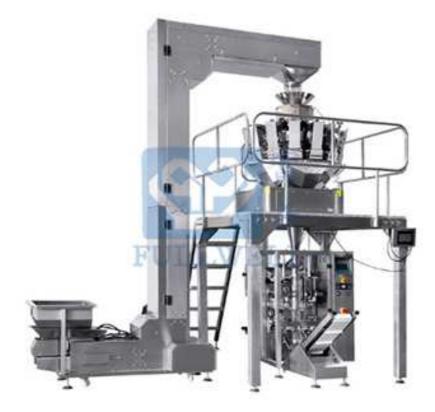

## Automatic High Speed Packing Machine With 10 Head Weigher – CE-200EW/VFC

Suitable for packaging many different kinds of products; such as puffy food, shrimp roll, peanut, popcorn, cornmeal, dried fruit, seed, small hardware, dumplings, vegetable, fruits, powder and sugar etc. which shape is roll, slice and granule

## **Technical characteristics:**

- PLC control with stable reliable biaxial high accuracy output and color touch screen, bagmaking, measuring, filling, printing, cutting, and finished in one operation.
- Separate circuit boxes for pneumatic control and power control. Noise is low, and the circuit is more stable.
- Film-pulling with servo motor double belt: less pulling resistance, bag is formed in good shape with better appearance; belt is resistant to be worn-out.
- External film releasing mechanism: simpler and easier installation of packing film.
- Adjustment of bag deviation just needed to be controlled by the touch screen. Operation is very simple.
- Close down type mechanism, defending powder into inside of machine.

## **Technical Parameters:**

| Туре                   | CE-200EW/VFC    |             |
|------------------------|-----------------|-------------|
| Pillow bag size        | Bag length      | 50-300mm(L) |
|                        | Bag width       | 50-200mm(W) |
| Stand bag size         | Bag length      | 50-300mm(L) |
|                        | Bag front width | 50-120mm(W) |
|                        | Bag side width  | 40-80mm     |
| Max width of roll film | 420mm           |             |
| Packing speed          | 5-100bags/min   |             |
| Measuring range        | 80-1000ml       |             |