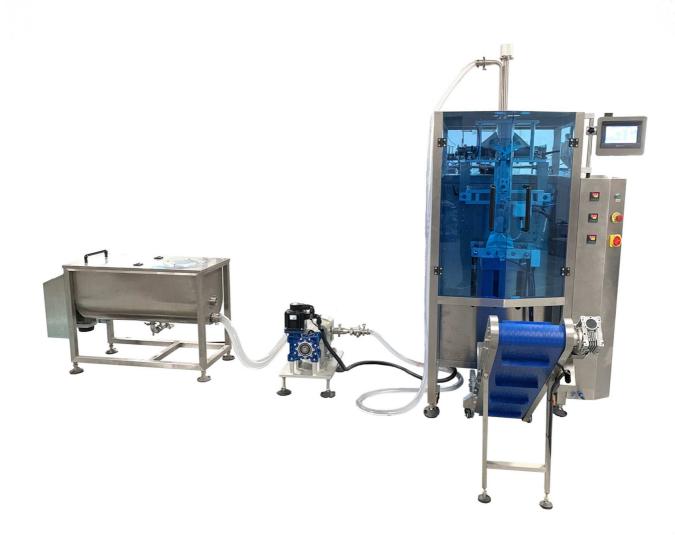

Butter Sauce Packing Machine with Servo Rotor Pump UMEO-520Y

Automatic butter sauce packing machine includes servo rotor pump and reciprocating technology packing machine; Because the sauce has seeds and sesame which cannot be filled well by common liquid pump and reciprocating machine can work more stable.

## Application

Automatic honey packing machine is suitable for kinds of different sauce or liquid package, such as tomato sauce, honey, juice etc.