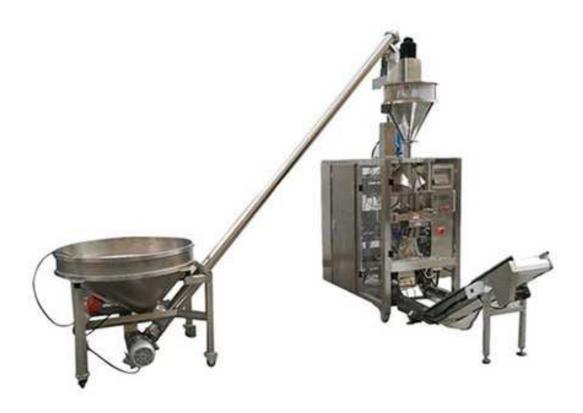

## Automatic Stick Powder Packing Machine TJ-420F

The Automatic Stick Powder Packing Machine uses advanced PLC control system, bilingual display in Chinese and English. The packaging speed and the length of the bag can be adjusted steplessly within a certain range without replacing parts. The double synchronous belt is used to pull the film, the cylinder is controlled to be tensioned, the automatic correction is performed, and the automatic alarm protection function is adopted to greatly reduce the loss.

## **Technical Parameter:**

| Model                   | TJ-420F                  |
|-------------------------|--------------------------|
| Packing speed           | 20-60 bags/min           |
| Packing volume          | 10-500ml                 |
| Making bag size         | L: 30-150mm, W: 80-220mm |
| Film width              | ≤ 480mm                  |
| Thickness of film roll  | 0.03-0.10mm              |
| Packing accuracy        | ≤ ±1%                    |
| Power                   | 1.5KW                    |
| Power supply            | AC220V, 50/60Hz          |
| Seal type               | Pillow seal              |
| Main machine net weight | 550kg                    |
| Main machine dimension  | L850 × W1000 × H1860mm   |