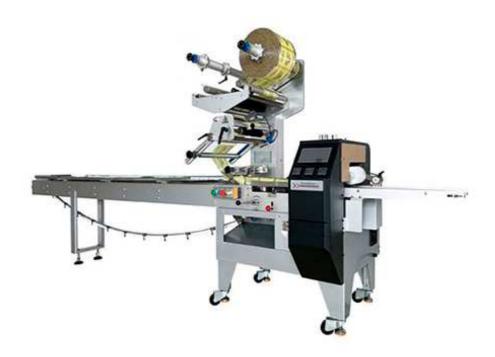

## Horizontal Packaging Machine SZ-180

This machine is called a horizontal packaging machine, also called a pillow packaging machine. There are many kinds of products that can be packaged, such as food (biscuits, egg yolk pie, shortbread), hotel disposables items (toothbrush, toothpaste, comb), hardware accessories (hinge, hinge, guide rail), etc.