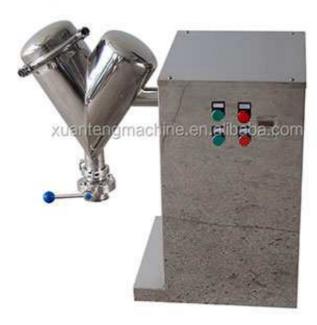

## Lab Mixer for Dry Powder V-5

This machine is mainly used in pharmaceutical, chemical, electronic, food and other industries for powder, granule and other materials uniform mixing. Structural Features: This machine is mainly composed of mixing cylinder, frame, transmission system, electrical system and other parts, it is the use of two asymmetric cylinder, gravity mixing, the material in the cylinder continuous accumulation, continuous dispersion, generally after about 5-15 minutes of mixing.

## **Technical Parameters:**

Model No.: V-5

• Application: Powder, Medicine Processing, Chemicals Processing, Food Processing

• Max. loading volume: 3L

• Range of spindle speed: 1-12rpm

• Weight: 40kg

Voltage: 220V 380V 415V 440V

Power: 0.37kwMixing time: 4-8min