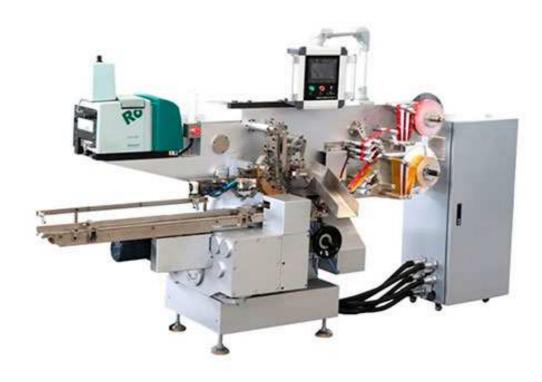

## SL-SBCY400D Pu'er Tea Block Packaging Machine

Pu 'er tea block packaging machine has been specially improved, so as to better meet the requirements of tea products packaging characteristics, at the same time, improve the packaging speed greatly improve the efficiency of pu 'er tea packaging machine, in order to meet the growing market demand. At the same time automatic packaging to ensure product quality.

The packing speed is up to 260 grains per minute, and we are also developing a faster machine that can pack up to 450 grains per minute.

## **Technical Parameters:**

| Packing Speed             |                   | 260ppm                  |
|---------------------------|-------------------|-------------------------|
| Tea Block size(L*W*H)     | Normal(mm)        | 25*25*13mm              |
|                           | customization(mm) | Available               |
| Total power               |                   | 5.0KW                   |
| Power Supply (Customized) |                   | 380V 50HZ 3P            |
| Wrapper Material          |                   | Foil/PET/Film and so on |
| Total Power               |                   | 8.0KW                   |
| Compressed Air            |                   | 0.6Mpa                  |