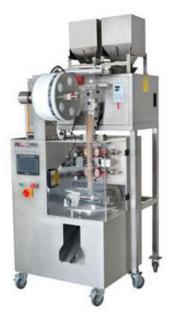

The MK-SJB vertical form fill seal machine offers an optional flat or triangle packaging style. Ultrasonic cold-sealing is used to ensure firm sealing, and the vertical form fill sealing machine is widely used for packaging a variety of powdery materials, such as coffee, traditional Chinese medicines, tea and more.

## **Technical Parameters:**

- Weighing system: dual head electronic scale;
- Bag size: (W)60-80, (L)40-80;
- Packing speed: 20-30 bags/min;
- Weighing range: 1-7g;
- Power supply: 220V/2KW;
- Air consumption: 0.6m3/min,0.8mpa;
- Net weight: about 400kg;
- Overall size: 1200\*920\*2060mm.