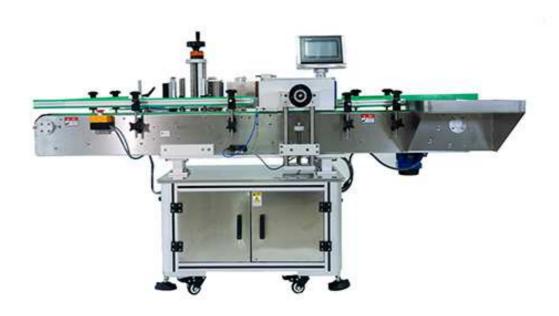

## NY-822A Rolling Type Round Bottle Labeling Machine

NY-822A Vertical Round Bottle Rolling Labeling Machine to label on the circumference of surface or other curved surface for food glass pet plastic round bottles, jars, cans, tins etc. Widely used for Food, Beverage, Pharmaceutical, Cosmetics, Chemical, Electronic and other industries. It has optional date coding device, realize date coding on stickers.

## **Features:**

- 1. It can label for any products with round body shape. More flexible arrangement for manufacturing schedule.
- 2. The labeling head convenient to adjust, the labeling speed is automatically synchronous with the conveyor belt speed to ensure precise labeling.
- 3. The speed of conveyor line, the speed of pressure belt and the speed of label output can be set and changed by the PLC human interface.
- 4. Use famous brand PLC, stepping or servo motor, driver, sensor, etc, good quality components' configuration.