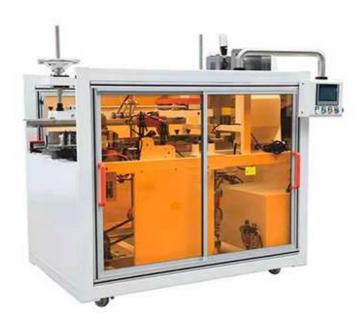

## Link-40DS Carton Cardboard Box Erecting Forming Machine

Link – 40DS electricity high speed out of the machine is suitable for electricity type small specifications carton forming and molding back automatically, adopt cylinder forming mechanism, forming the speed depends on the carton size, can wiring or stand-alone operations, suction box, the bottom of the forming, folding, a complete back cover, adhesive tape and the cartons without alarm function, the cartons stored in vertical, may at any time add empty carton, without stopping, Suitable for batch use of the same specification carton at the same time, manual adjustment when changing specifications, standard machine surface height is 1050mm; Standard models are directly applicable to 6#-12# e-commerce cartons.