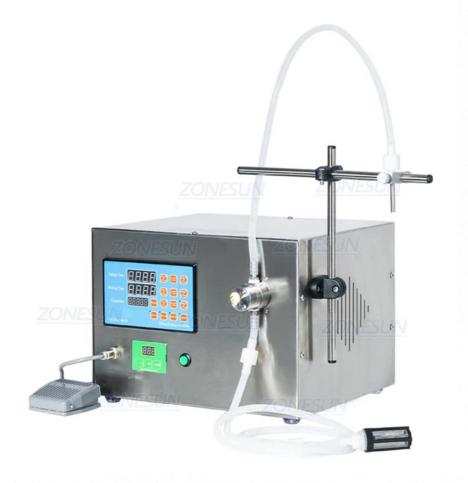

## **ZS-YTMP1S** Magnetic Pump Liquid Bottle Filling Machine

This kind of semi-automatic filling machine is equipped with stainless steel magnetic pump, according to pump material; they can be divided into 304 and 316 magnetic pump. The 316 magnetic pump is suitable for filling corrosive liquid like insecticide, solution. The magnetic pump filling machine has the advantage that it can fill liquid more accurately, suitable for filling small volume products like perfume ,essential oil.it is widely used in beverage, cosmetics, food and daily chemical industries.

## **Technical Parameters:**

- Machine Model:ZS-YTMP1S
- Voltage/Power: AC 220V/110V 50W
- Pump Material:304 Stainless Steel/316 Stainless Steel
- Filling Range:1-5500ML/1-4000ML

- Max Flow Rate:5.5L/min / 4L/min
- Max Suck Distance:2 meter
- Anti-leaking Function: Available
- Memory Function: Available
- Filling Nozzle(OD Size):4mm and 6mm
- Net Weight:6.6kg
- Package Weight:7.7kg
- Machine Size:350\*300\*260mm
- Package Size:400\*400\*280mm