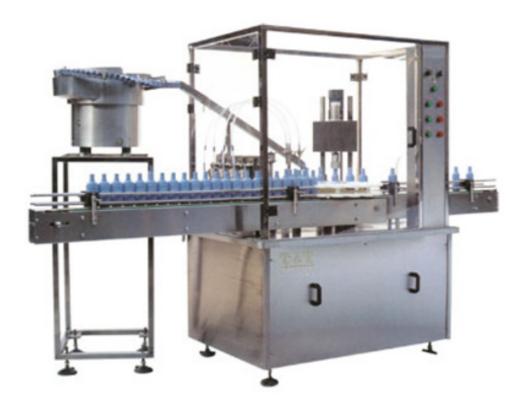

## TTG-II Filling-Screw Machine

This machine is classical filling sealer series and suitable for filling and clamping caps for rounded and irregular bottles. It adopts separate quantitative of liquid on plate-positioned. It has such advantages as no bubbling, no overflowing, stable working status and easy maintenance, thus it is an ideal filling equipment. Customers may choose purchase dustproof cover and the function of stopping filling without bottle.

## **Technical Parameter**

Productive capacity: 30-60bottles/min

Filling capacity: 20-50ml
Error of filling: ≤±2%
Cap-feeding radio: ≥90%
Cap-clamping radio: ≥90%

Power: 380V 50Hz 1.2kW

Net weight: 650kg

Overall Dimension(LxWxH): 2440x780x1600mm