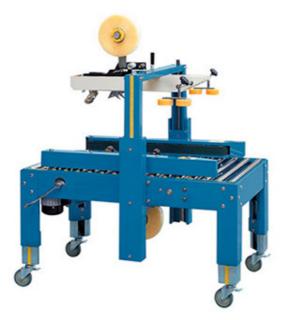

## Semi-Auto Carton Sealer – Multipack-6601S

The CHS-6601S carton sealer is a manually adjustable semi-automatic carton sealer equipped with expansion bracket. We have designed and manufactured this in such way making this easy to use and simple to adjust.

## Features

- Motor driven belt for carton sealing machine at both sides.
- The pole height and the distance between right drive and left drive are adjusted by crank handle.
- Working table height is adjustable with the front/rear conveyor.