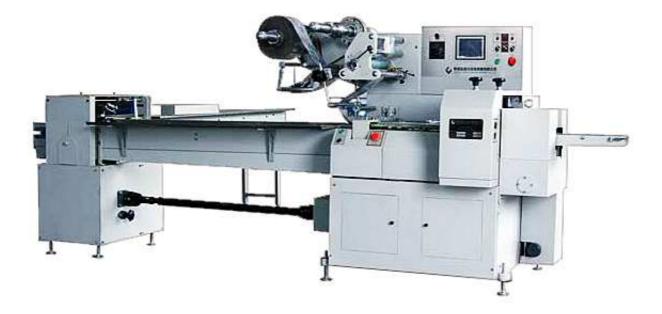

## GTW 450-150 On-edge Packaging Machine

This machine is (a)on-edge auto packer, which can realize scattered pieces aggregate packing without tray. Application (It can be applied) to Biscuit, Snow pastry, chocolate, Table and Soap etc. which has regular shape goods, widely used in food processing pharmaceutical and chemical engineering.

## **Equipment Characteristic:**

• Using coil film can complete the entire packing process automatically. (Bag maker, filling, sealing and cutting off)

• The centralized control of the whole unit is done by PLC, which can reduce the fault point, makes the performance stable and maintenance more easy.

- Packing velocity. (Packing velocity is easy adjusted by frequency conversion)
- Man-Machine Contact Surface: It shows packing velocity, bag length, packing output and the troubleshooting, meanwhile can directly set thermal sealing temperature, parameter adjusting, and makes the operating fast and simple.
- Photo sensor inspecting and double direction tracing can effectively eliminate the packaging error.
- Adopt the over-load protection, the leakage protection, error alarming etc advanced technology and safety device, and the functions complete.
- The packaging machine match with pendulum material conveyer and the input conveyer two kind of appendages, the structure is complete.
- Without tray can save cost and reduce the pollution.