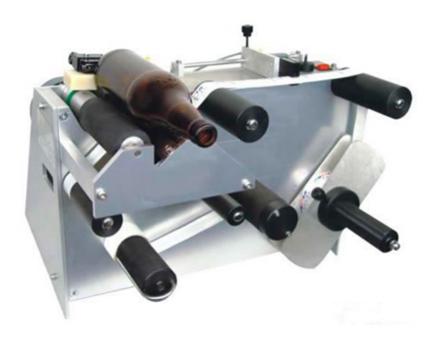

## KENO-L102 Semi-Automatic Bottle Labeling Machinery

We can supply packaging equipment and label machines for PLC control. Using the PLC control, the label is neat and precise. It can simultaneously stick 1 - 2 labels on the round body. The spacing between the two labels may adjust at will. It is suitable for the enterprises with many kinds and small quantity. The machine is our proprietary production in China.

## **Technical Parameters**

Object to apply: Standing and steady round column (double label)

Dimensions (L x W x H): 530 x 600 x 450mm

Label length: 15 - 350mm
Label height: 15 - 130mm
Object diameter: 45 - 110mm

• Object height: 40 - 350mm

Power supply: 220V, 50 / 60Hz, 0.2kW

Weight: 30kg

Label speed: 0 – 40 pcs/min