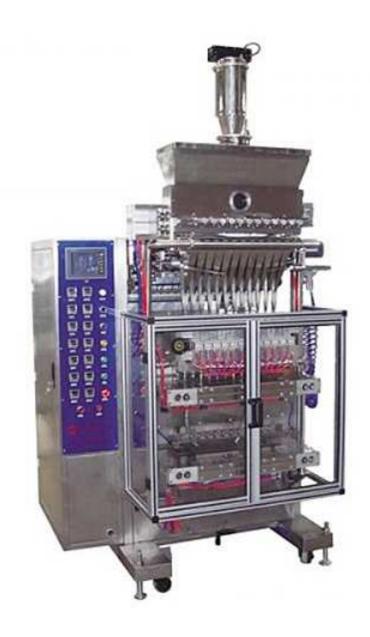

## **BD-12** Multi-Line Automatic Packaging Machine

BD-12 Multi-Line Automatic Packaging Machine. Multi-lane automatic packaging machine adopts bar pillow sealing type. Bag looks nice. Apply for the granular packing in the industry of foodstuff, medicine, chemical and so on. Use this model can save manpower, improve efficiency of production and suitable the standard of sanitation. This machine can be made special for the customer requirement from 4-10 lines. The bag length can be set discretionary inside the standard range without change any device. The stable and reliable bag-pulling type of horizontal sealer adopts advanced servo motor; it can improve the packing speed and ensure the accuracy of the bag length. Adopts the import ball bearing bar and line type guiding rail, ensure the machine's running precision and reliability. Adopts the import PLC and touch-screen, be of high reliability and stability. The progressing of the horizontal sealing, vertical sealing, cutting and material dropping are finished by pneumatic. Each of working procedure is running precise and stable, reduce the machinery abrasion and extend the longevity. Easy program setting for user operate. It just needs to set the bag length and packing speed, PLC will output the optimization packing program. Make operate be more easy.