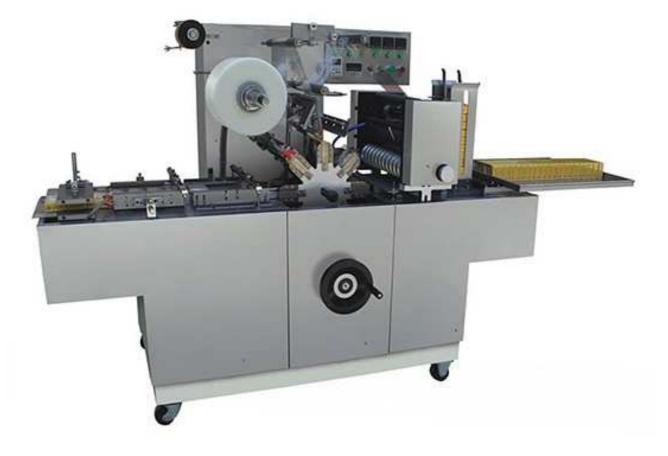

## BTB-350 Cellophane Wrapping Machine

This machine is widely applicable to the automatic film packaging (with gold tear tape) of various single medium large boxed articles, such as the medicine, health products, foodstuff, daily cosmetics, stationery articles, and audiovisual products.

## **Performance Characteristics:**

Mainly aim at packing the microcell boxed article, the machine is equipped with a vertical film blowing structure to make the long sealing of box firmer. The machine is also applicable for the double boxes packed abreast, improving the availability and add value of the machine.