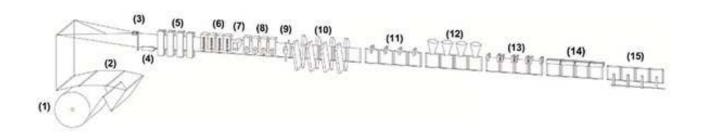

## Automatic packaging machine DK-3631/3641

- 01. Film Expanded Roll
- 02. Film Tension Control
- 03. Film Edge Control
- 04. Bottom Sealing Unit(Option)
- 05. Vertical Sealing Unit
- 06. Emboss Coder
- 07. Photo Mark Registration System
- 08. Tear Notch Device
- 09. Servo Film Feeding System
- 10. Independent Cutting Device
- 11. Vacuum Assisted Pouch Opening with Air Blowing
- 12. First Filling Station
- 13. Static Stretching Unit
- 14. Top Sealing Unit
- Front Load Transfer(Option)