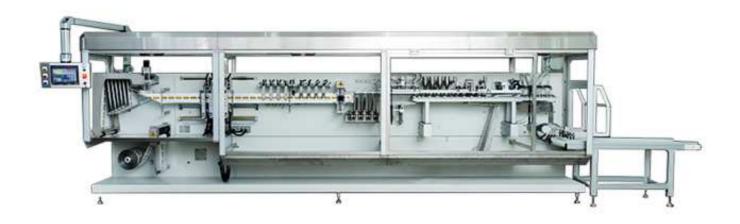

## Automatic packaging machine DK-3631/3641

- 01. Film Expanded Roll
- 02. Film Tension Control
- 03. Film Edge Control
- 04. Bottom Sealing Unit(Option)
- 05. Vertical Sealing Unit
- 06. Emboss Coder
- 07. Photo Mark Registration System
- 08. Tear Notch Device
- 09. Servo Film Feeding System
- 10. Independent Cutting Device
- 11. Vacuum Assisted Pouch Opening with Air Blowing
- 12. First Filling Station
- 13. Static Stretching Unit
- 14. Top Sealing Unit
- Front Load Transfer(Option)