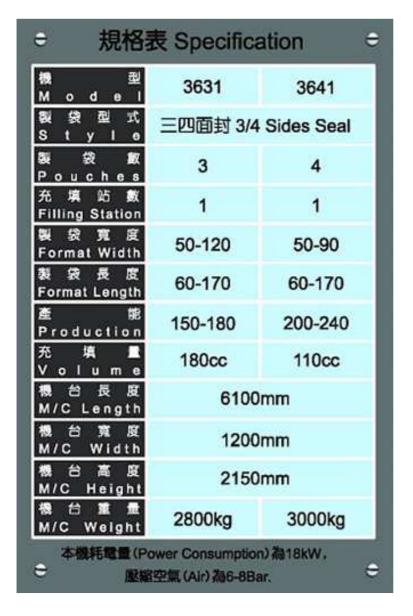

## Automatic packaging machine DK-3631/3641

- 01. Film Expanded Roll
- 02. Film Tension Control
- 03. Film Edge Control
- 04. Bottom Sealing Unit(Option)
- 05. Vertical Sealing Unit
- 06. Emboss Coder
- 07. Photo Mark Registration System
- 08. Tear Notch Device
- 09. Servo Film Feeding System
- 10. Independent Cutting Device
- 11. Vacuum Assisted Pouch Opening with Air Blowing
- 12. First Filling Station
- 13. Static Stretching Unit
- 14. Top Sealing Unit
- Front Load Transfer(Option)