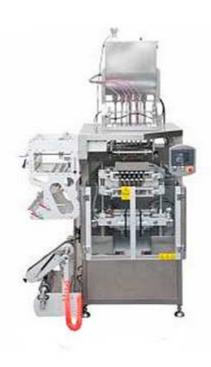

## MPL500 Liquid & Paste Sachet Packer

#### Features:

- 1) Air-Expend roll film loading, easy dismantle
- 2) Automatic alarm when roll is not enough
- 3) SS304 hopper with stirring
- 4) Pneumatic Piston Filler for high accuracy
- 5) Filling volume is adjustable easily by manual
- 6) Servo film pull, eye mark track, accuracy seal
- 7) Vertical seal unit open able, easy maintenance
- 8) Pull by seal device, sold seal

## **Technical Dates:**

| Model            | MPL500            |
|------------------|-------------------|
| Product          | Liquid&Paste      |
| Dose Weight      | 10-20G            |
| Dose Way         | Hibar Pump        |
| Accuracy         | +-1%              |
| Sachet Shape     | 4side seal sachet |
| Sachet Width     | 40-60             |
| Sachet Length    | 140mm             |
| Speed            | 40strokes/min     |
| No of lane       | 5lanes            |
| Capacity         | 200Sachets/min    |
| Packing Film     | Laminated Film    |
| Air Pressure     | 0.6-0.8Mpa        |
| Air Consumption  | 0.4m3/min         |
| Voltage          | 220V,50HZ, 1Phase |
| Power            | 6.0Kw             |
| G.W.             | 800kg             |
| Dimension(L×W×H) | 1300×1200×2200mm  |