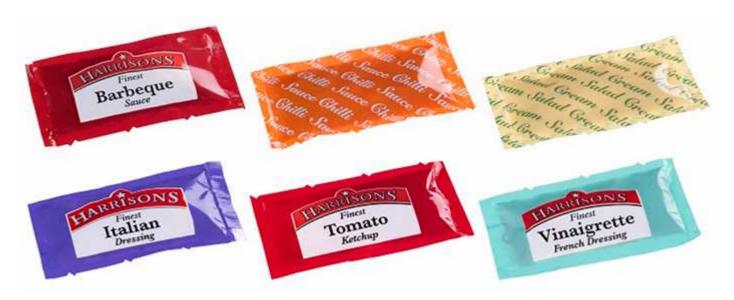

l            | MPL500            |
|------------------|-------------------|
| Product          | Liquid&Paste      |
| Dose Weight      | 10-20G            |
| Dose Way         | Hibar Pump        |
| Accuracy         | +-1%              |
| Sachet Shape     | 4side seal sachet |
| Sachet Width     | 40-60             |
| Sachet Length    | 140mm             |
| Speed            | 40strokes/min     |
| No of lane       | 5lanes            |
| Capacity         | 200Sachets/min    |
| Packing Film     | Laminated Film    |
| Air Pressure     | 0.6-0.8Mpa        |
| Air Consumption  | 0.4m3/min         |
| Voltage          | 220V,50HZ, 1Phase |
| Power            | 6.0Kw             |
| G.W.             | 800kg             |
| Dimension(L×W×H) | 1300×1200×2200mm  |

# Sachet Liquid Samples: