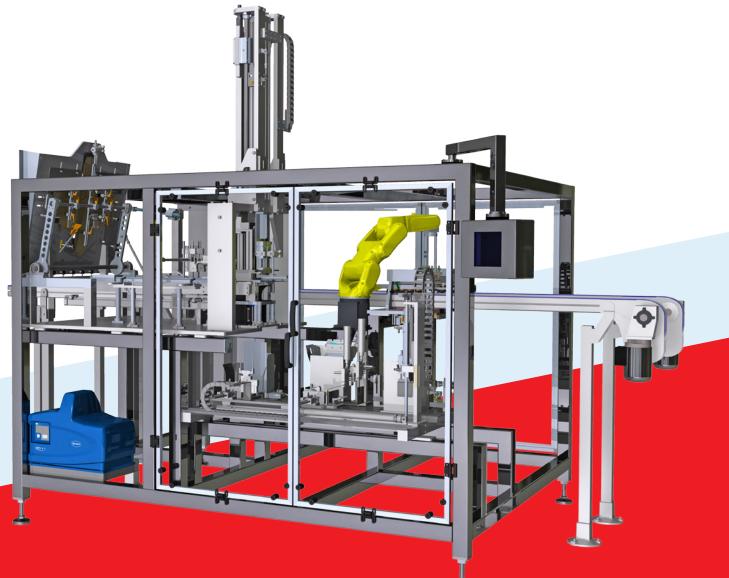

# SINGLE CELL TRAY PACKER

• Affordable • Efficient • Practical

## **MAIN FEATURES**

- 2 in 1 single cell technology form and load on one frame
- Industrial robot up to 6 axis
- Top load up to 10 trays/cartons per minute
- Flexible forming funnel, accomodates material variance/imperfection
- Tool-less changeover under 5 minutes
- Smallest industry footprint
- Stainless steel frame STANDARD
- Washdown available

### SINGLE CELL TRAY PACKER

• Affordable • Efficient • Practical