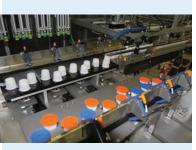

# SINGLE CELL TRAY PACKER

• Affordable • Efficient • Practical

## **MAIN FEATURES**

- 2 in 1 single cell technology form and load on one frame
- Industrial robot up to 6 axis
- Top load up to 10 trays/cartons per minute
- Flexible forming funnel, accomodates material variance/imperfection
- Tool-less changeover under 5 minutes
- Smallest industry footprint
- Stainless steel frame STANDARD
- Washdown available

### SINGLE CELL TRAY PACKER

• Affordable • Efficient • Practical