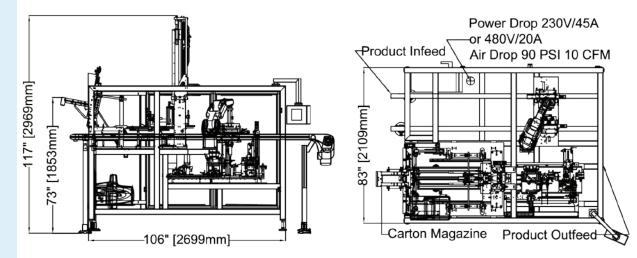

#### **SPECIFICATIONS:**

| ROBOT:                        | Industrial robot - 6 axis                                                                                                                                                     |
|-------------------------------|-------------------------------------------------------------------------------------------------------------------------------------------------------------------------------|
| DRIVE:                        | AC Motors (product transfer)                                                                                                                                                  |
| SPEED:                        | Up to 10 cartons/trays per minute                                                                                                                                             |
| PRODUCT SIZE RANGE:           | Per Project Specification                                                                                                                                                     |
| TRAY SIZE RANGE:              | Per Project Specification                                                                                                                                                     |
| TRAY SEALING:                 | "Nordson" Glue system                                                                                                                                                         |
| MAGAZINE CAPACITY:            | 2 ft. (~700 blanks)                                                                                                                                                           |
| FRAME:                        | Stainless Steel                                                                                                                                                               |
| GUARDING:                     | Full length polycarbonate with extruded anodized aluminum frames                                                                                                              |
| FINISH:                       | All parts in contact with product are stainless steel, anodized aluminum or plastic                                                                                           |
| ELECTRICAL:                   | <ul> <li>Schneider Electric, Allen Bradley, Omron</li> <li>Color touch screen HMI</li> <li>NEMA 12 wiring and enclosures</li> <li>3-Color stackable warning lights</li> </ul> |
| PNEUMATICS:                   | "FESTO"                                                                                                                                                                       |
| INSTALLATION<br>REQUIREMENTS: | Power: 230 VAC/30 Amps. or 480 VAC/15 Amps. 3 phase, 50/60 Hz<br>Air: 90 PSI, 10 cfm                                                                                          |