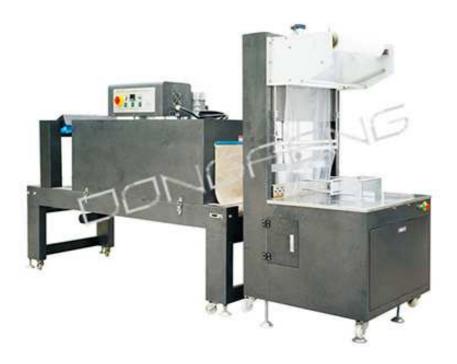

## Semi-Automatic Sleeve Shrink Wrapper (BZS-6040)

Semi-automatic sleeve wrapping machine is suitable for wrapping of such products as pop-top, mineral water, bottles beer, drinks etc without bottom-tray (or with bottom-tray). Working with PE shrink tunnel to pack the goods perfectly. The whole producing process adopt the Germany advanced techics. And the main parts are imported from international famous companies, such as OMRON, MITSUBISHI, FUJI ets, capability stable and using long-time.

## **Technical Parameters:**

| Model        | BZS-6040 Shrink Tunnel | BZS-6040 Cutting Machine |
|--------------|------------------------|--------------------------|
| Voltage      | 380V 50/60Hz           | 220V 50/60Hz             |
| Power        | 24Kw                   | 1.2Kw                    |
| Capacity     | 0-10M/MIN              | 05-15PCS/MIN             |
| Working Size | 600x400MM              | 630MM                    |
| Air Pressure |                        | 0.6-0.8                  |
| Dimension    | 2354x850x1652mm        | 1444x909x1949.5mm        |
| Weight       | 400KGS                 | 300KGS                   |