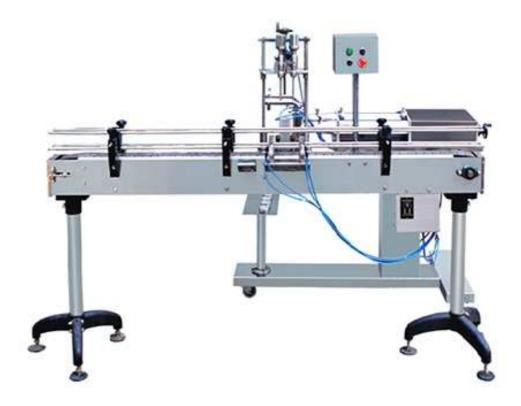

## Linear Liquid Filling Machine DLF-BL/2

Widely used for filling various kinds of liquid products in drink, pharmaceuticals, oil, detergent and etc

- Suit for all kinds of regular and irregular shaped bottles
- Adopt pneumatic and PLC controller with touchable screen on man-machine interface
- Adopting individually controlled cylinder for fast and accurate volume adjustment
- Preventing dripping device and No-bottle no-filling device avoid material leakage
- Install/dismantle simply, easy to clean
- Filling head elevating system preventing high froths.