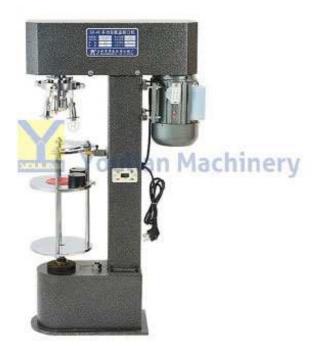

## DK-50 Semi-Automatic Standing Capping Machine

This is a standing semi-automatic capping machine. This machine is suitable for a variety of metal caps, metal theft proof lock screw, sealing work. It is mainly used for capping in beverage bottles, wine bottles, chemical bottles, pharmaceutical bottles.

## Feature:

- 1. Steel lock;
- 2. Metal case for durability;
- 3. Simple and convenient;
- 4. Suitable for all kinds of wine bottles;

## **Parameters:**

| Model                  | DX-50                                   |
|------------------------|-----------------------------------------|
| Name                   | Semi-automatic standing capping machine |
| Power                  | 370W                                    |
| Power supply —         | 110V/220V                               |
|                        | 50HZ/60HZ                               |
| Capping diameter       | 20-40mm                                 |
| Capping capacity       | 0-20times/min                           |
| Suitable bottle height | 100-300mm                               |
| Machine size           | 650*200*950mm                           |
| Packing size           | 700*250*820*1000mm                      |
| Machine weight         | 65Kg                                    |
| Packing weight         | 70Kg                                    |
| Package                | Carton                                  |