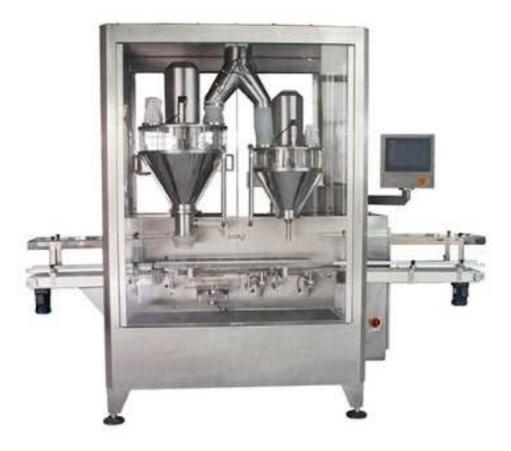

## FX-Q3-D Double Head Powder Filling Machine

## **Key Features:**

- Single (double) head filling, main filling and filling to ensure high filling accuracy.
- Servo and pneumatic control system to control the tank and the level of the tank, positioning accuracy, speed.
- Servo motor and servo drive control screw, stable performance, high precision.
- All stainless steel structure; the level of open type material box (inside polishing) it is easy to clean.
- PLC control, touch screen man-machine interface display, easy to operate.
- High reaction speed weighing system, to ensure high canned speed and high precision to achieve.
- The filling head is equipped with a hand wheel to adjust the height, and can easily realize the.
- Equipped with dust removal device, negative pressure pipe, no dust pollution.
- Horizontal linear structure, small floor area, easy to clean.
- Fixed screw mounting structure, cannot produce metal contamination.
- Work flow: into the tank, tray, vibration, measuring and filling, vibration, vibration, weighing and feedback.
- Check weight, super differential elimination, out of the tank.
- Central control system with whole line.

## Specifications:

| Model             | FX-Q3-D                                                 |
|-------------------|---------------------------------------------------------|
| Dosing mode       | Dual-nozzle filling with online weighing                |
| Filling Weight    | 100 - 2000g                                             |
| Container Size    | Ф60-135mm; H 60-260mm                                   |
| Filling Accuracy  | 100-500g, ≤±1g; ≥500g,≤±2g                              |
| Filling Speed     | Above 50 cans/min(#502), Above 60 cans/min(#300 ~ #401) |
| Power Supply      | 3P AC208-415V 50/60Hz                                   |
| Total Power       | 3.3kw                                                   |
| Total Weight      | 450kg                                                   |
| Air Supply        | 6kg/cm 0.3cbm/min                                       |
| Overall Dimension | 2650×1000×2300mm                                        |
| Hopper Volume     | 50L(Main) 35L (Assist)                                  |