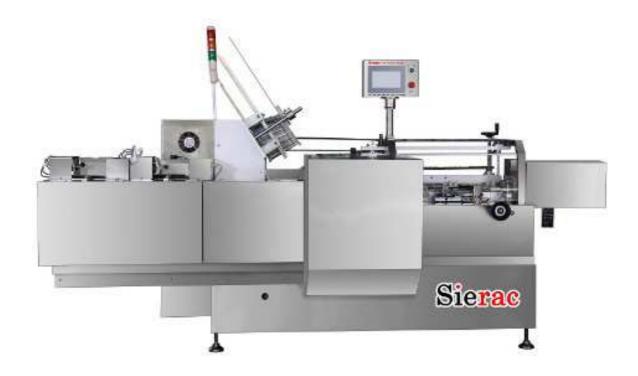

## SWJ-A-50 Automatic Horizontal Cartoning Machine

The new series cartoning machine built with "BALCONY" design, allowing the mechanical. Working parts separated from the packaging area. It respects the present accident prevention. Maintenance and hygienic laws. The machine works with intermittent motion and with electric synchronisms controls, PLC and touch display control system functions recall-able; it is possible memorizing 100 menus with relative data for 100 different productions. Conveyor type box magazine for easy loading boxes and change over to new box size easily. Special box open device with two side suction cup by means of pull open the box stably.

## **Main Performance Parameter:**

Shape size: 2800mm\*1680mm\*1750mmProduction capacity: 50 boxes/minute

A small box forming maximum size: 220mm\*170mm\*70mm
A small box forming minimum size: 80mm\*40mm\*20mm