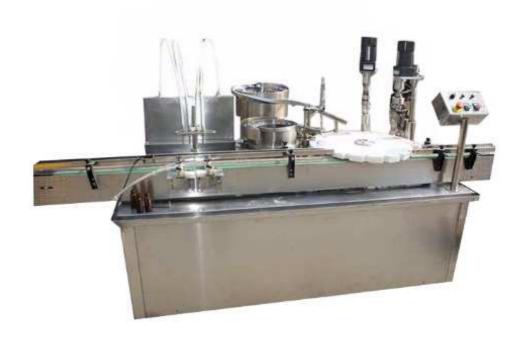

## Pharmaceutical Filling Packing Machine

Pharmaceutical filling packing machine is a high-tech product researched and developed by our company. It is suitable for products of liquid such as oral liquid, e-liquid, eye drop etc. It is widely applied for filling of products in such industries as food, cosmetics, medicine, grease, daily chemical industry, detergent, pesticide and chemical industry etc.

## Characteristic:

- 1. The contact material is SUS 316L stainless steel and others are SUS 304 stainless steel
- 2. The machine include bottle turn table, washing, dry, filling, capping, labeling, print date, container machine etc.
- 3. It has intuitive and convenient operation, measuring accurate, positioning precision
- 4. Fully in accordance with the GMP standard production and passed CE certification
- 5. No bottle no filling