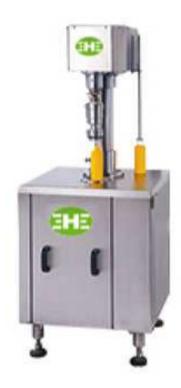

## Semi Plastic Cap Sealing Machine

We are the top most manufacturer, exporter, and suppliers of Semi Automatic Cap Sealing Machine. These offered automatic sealing machines are accurately designed with the usage of leading techniques of market & the finest quality material according to the requirements told by our customers. Our automatic sealing machines have high efficiency & broadly become need of market.

## **FEATURES:**

- » Rugged construction
- » Dimensionally accurate
- » Easy maintenance

## **OTHER DETAILS**

- » S.S. Elegantly matt finished body
- » Simple Design
- » Easy to operate
- » Low Power Consumption & Maintenance Free
- » Range: 22 mm cap, 25 mm cap, 28 mm cap or as per requirement
- » Speed: 300 to 1500 containers / Hour depending on operator skilled & size of bottle
- » Packing Material: Bottles, Jars & container
- » Rigid vibration free construction for trouble free performance.